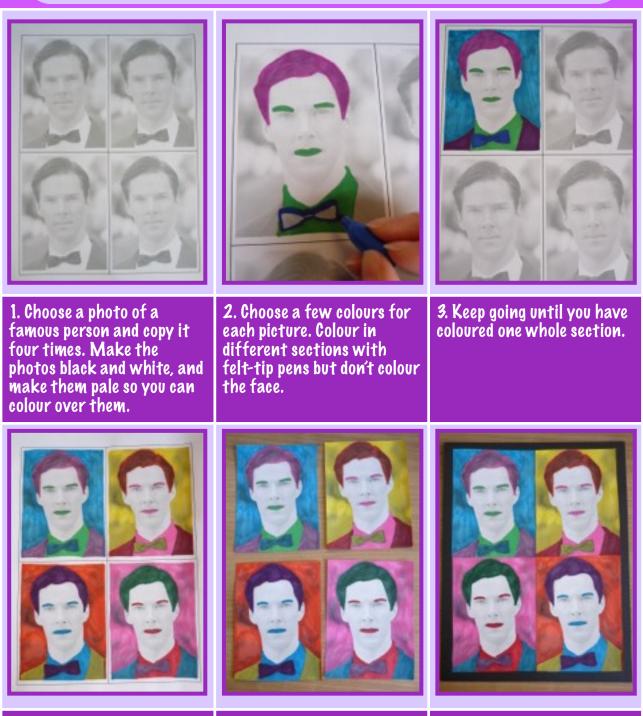

## How to make Warhol-inspired celebrity portraits!

4. Repeat this until you have coloured each section. Use a different set of colours for each section. 5. Carefully cut out each picture.

6. Stick the portraits onto a sheet of black card to complete your Warholinspired celebrity portrait!